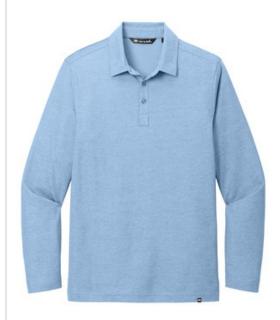

# **TravisMathew Oceanside Heather Long Sleeve Polo TM1MZ343**

Do you hear the ocean calling? You will in this heathered beauty. Lightweight, with moisture-dispersing technology, this wrinkle-resistant long sleeve polo dries quickly-taking you from the boardwalk to the boardroom with true TravisMathew style.

- 4.1-ounce, 57/43 pima cotton/polyester
- Easy wash and wear
- Self-fabric collar
- Three-button placket with dyed-to-match buttons
- Open hem sleeves
- TM logo w oven label at left hem