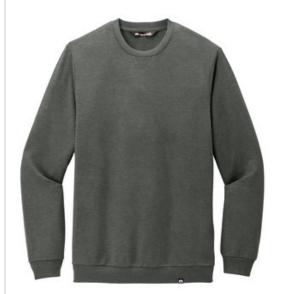

# TravisMathew Long Weekend Crew TM1MZ342

Remember that long weekend feeling any day of the week in this versatile, comfortable crew that can worn at work or while hanging out.

- 7.2-ounce, 73/22/5 modal/polyester/elastane
- Easy wash and wear
- Rib knit neck, cuffs and hem
- Rib knit notch detail at collar
- TM logo w oven label at left hem