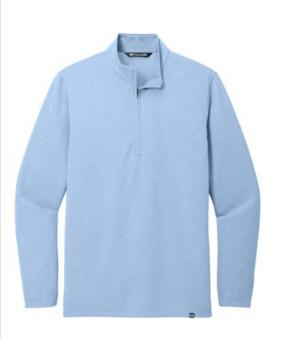

# TravisMathew Coveside 1/4-Zip TM1MZ339

You've entered the ultimate comfort zone-and there's no going back. This incredibly soft, plush knit style is built for layering and it's just w hat you'd expect from TravisMathew.

- 6.5-ounce, 72/28 polyester/cotton
- Easy wash and wear
- 4-w ay stretch
- Wrinkle-resistant
- Zip-through collar
- Reverse coil metal zipper with kissing welt
- TM logo w oven label at left hem