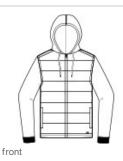

# **TravisMathew Tides Up Hooded Jacket TM1MZ336**

The ultimate 2-in-1 look. The Tides Up is the total package: we combined our wildly popular Cold Bay Vest (TM1MW453) with a hoodie for one inseparable piece. It is an elevated (yet cool) look that sets you apart.

- 90/10 polyester/elastane (vest)
- 4.2-ounce, 55/38/7 acrylic/modal/spandex (hoodie)
- Easy wash and wear
- Enhanced 4-w ay stretch
- Wrinkle-resistant
- Hood w ith dyed-to-match draw cords
- Cuffed sleeves
- Side-entry pockets
- TM logo w oven patch label at left hem