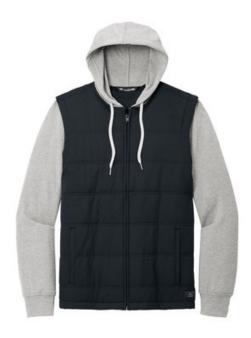

# **TravisMathew Tides Up Hooded Jacket TM1MZ336**

The ultimate 2-in-1 look. The Tides Up is the total package: we combined our wildly popular Cold Bay Vest (TM1MW453) with a hoodie for one inseparable piece. It is an elevated (yet cool) look that sets you apart.

- 90/10 polyester/elastane (vest)
- 4.2-ounce, 55/38/7 acrylic/modal/spandex (hoodie)
- Easy wash and wear
- Enhanced 4-w ay stretch
- Wrinkle-resistant
- Hood w ith dyed-to-match draw cords
- Cuffed sleeves
- Side-entry pockets
- TM logo w oven patch label at left hem