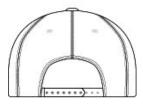

# **TravisMathew Front Icon Cap TM1MZ335**



The bold TravisMathew logo takes its rightful place front-andcenter on this cap that delivers effortless style, while leaving the side panels open for decoration.

- 100% polyester
- Structured
- Mid-profile
- Flexfit<sup>®</sup> stretch for a comfortable fit
- 7-position adjustable snapback closure

## **CARE INSTRUCTIONS**

Do Not Wash. Hang Dry.



front



back

#### HOW TO MEASURE

#### HATS

Measure the circumference around the head, above the eyebrow and at the widest part of the head. Divide number by 3.14 for hat size.

### SIZE CHART

|           | OSFA           |
|-----------|----------------|
| Hat Size  | 6 1/2- 7 7/8   |
| Head Size | 20 3/8- 24 5/8 |

## COLOR INFORMATION

Please note: PMS code information is shown only when an exact match is available.



Allure PMS 7451C



Black PMS 426C



Blue Nights PMS 432C



Quiet Shade Grey PMS COOL GREY



White