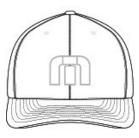

# **TravisMathew Front Icon Cap TM1MZ335**



The bold TravisMathew logo takes its rightful place front-andcenter on this cap that delivers effortless style, while leaving the side panels open for decoration.

- 100% polyester
- Structured
- Mid-profile
- Flexfit<sup>®</sup> stretch for a comfortable fit
- 7-position adjustable snapback closure

## **CARE INSTRUCTIONS**

Do Not Wash. Hang Dry.



front



back

#### HOW TO MEASURE

#### HATS

Measure the circumference around the head, above the eyebrow and at the widest part of the head. Divide number by 3.14 for hat size.

### SIZE CHART

|           | OSFA           |
|-----------|----------------|
| Hat Size  | 6 1/2- 7 7/8   |
| Head Size | 20 3/8- 24 5/8 |

## COLOR INFORMATION

Please note: PMS code information is shown only when an exact match is available.



Allure PMS 7451C



Black PMS 426C



Blue Nights PMS 432C



Quiet Shade Grey PMS COOL GREY



White