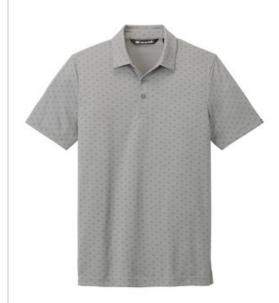

# TravisMathew Oceanside Geo Polo TM1MY403

An all-over print makes this elevated polo worthy of a second glance, while wrinkle resistance, 4-way stretch and quickdrying technology deliver unrivaled performance.

- 4.4-ounce, 58/42 pima cotton/polyester
- Easy wash and wear
- Self-fabric collar
- Three-button placket with dyed-to-match buttons
- TM logo w oven label at left sleeve
- Open hem sleeves