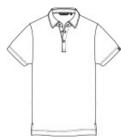

# TravisMathew Oceanside Geo Polo TM1MY403

An all-over print makes this elevated polo worthy of a second glance, while wrinkle resistance, 4-way stretch and quickdrying technology deliver unrivaled performance.

- 4.4-ounce, 58/42 pima cotton/polyester
- Easy wash and wear
- Self-fabric collar
- Three-button placket with dyed-to-match buttons
- TM logo w oven label at left sleeve
- Open hem sleeves