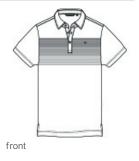

# TravisMathew Coastal Chest Stripe Polo TM1MY402

Tap into an unprecedented look with this wrinkle-resistant, quick-drying polo that features 4-w ay stretch and a largescale chest stripe overlaid with texture.

- 4.4-ounce, 58/42 cotton/polyester
- Easy wash and wear
- Self-fabric collar
- Three-button placket with dyed-to-match buttons
- Embroidered TM logo on left chest
- Open hem sleeves
- Side vents