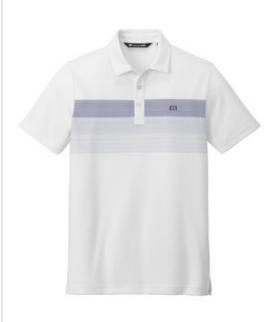

# TravisMathew Coastal Chest Stripe Polo TM1MY402

Tap into an unprecedented look with this wrinkle-resistant, quick-drying polo that features 4-w ay stretch and a largescale chest stripe overlaid with texture.

- 4.4-ounce, 58/42 cotton/polyester
- Easy wash and wear
- Self-fabric collar
- Three-button placket with dyed-to-match buttons
- Embroidered TM logo on left chest
- Open hem sleeves
- Side vents