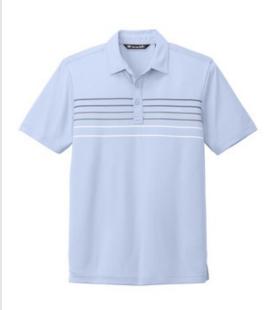

# TravisMathew Coto Performance Chest Stripe Polo TM1MY400

From the boardroom to backyard barbecues, this w rinkleresistant, quick-drying performance polo has 4-w ay stretch and boasts iconic TravisMathew chest stripes.

- 4.1-ounce, 100% polyester
- Easy wash and wear
- Self-fabric collar
- Three-button placket with dyed-to-match buttons
- Multicolor chest stripes
- Printed TravisMathew script logo on left chest
- Open hem sleeves
- Side vents