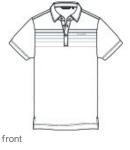

# TravisMathew Coto Performance Chest Stripe Polo TM1MY400

From the boardroom to backyard barbecues, this w rinkleresistant, quick-drying performance polo has 4-w ay stretch and boasts iconic TravisMathew chest stripes.

- 4.1-ounce, 100% polyester
- Easy wash and wear
- Self-fabric collar
- Three-button placket with dyed-to-match buttons
- Multicolor chest stripes
- Printed TravisMathew script logo on left chest
- Open hem sleeves
- Side vents