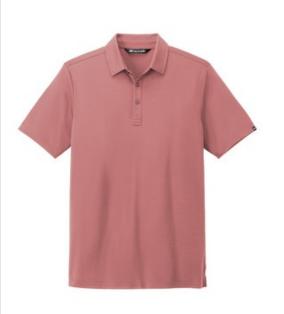

# TravisMathew Bayfront Solid Polo TM1MY399

Understated is far from boring in this sophisticated, subtly textured polo. Quick-drying, moisture-wicking and wrinkleresistant, it is alw ays primed for performance.

- 4.4-ounce, 64/36 cotton/polyester
- Easy wash and wear
- Self-fabric collar
- Three-button placket with dyed-to-match buttons
- TM logo w oven label at left sleeve
- Open hem sleeves
- Side vents