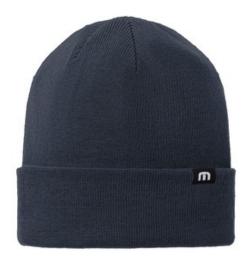

## TravisMathew Solid Cuffed Beanie TM1MY394

Comfort, warmth and casual style merge in this beanie that goes with just about everything.

- 100% acrylic
- Tearaw ay label
- Darts at crown for shaping
- Adjustable cuff height for a personalized fit
- TM w oven label at left cuff