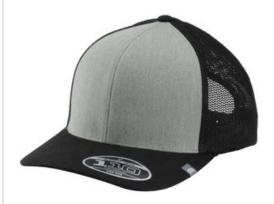

# **TravisMathew Cruz Colorblock Trucker Cap TM1MY390**

Cruise through your day in this colorblock trucker cap that features breathable mesh mid and back panels and Flexfit 110<sup>®</sup> technology. A subtle TravisMathew woven label is on the left brim.

- 63/34/3 polyester/cotton/polyurethane
- Structured
- Mid-profile
- Flexfit 110 technology allows for the perfect blend of Flexfit technology and adjustability for a more custom fit
- 7-position adjustable snapback closure