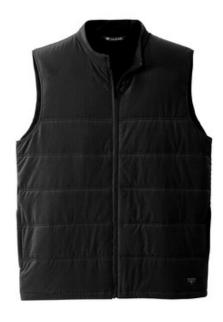

# TravisMathew Cold Bay Vest TM1MW453

When life leaves you out in the cold, this quilted, lightweight puffer vest will help keep you warm. With 4-way stretch for easy movement, the Cold Bay Vest is your first defense against chilly days and nights.

- 4.1-ounce, 88/12 polyester/spandex with lightweight poly fill
- Zip-through collar
- Reverse coil zipper with kissing welt
- Side-entry pockets
- TM logo w oven label at left hem