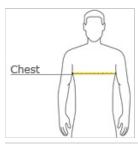

#### HOW TO MEASURE

#### CHEST WIDTH

Measure under the arm and around the fullest part of the chest with arms  ${\sf dow}\, {\sf n},$  keeping tape horizontal.

#### SIZE CHART

|       | S     | М     | L     | XL    | 2XL   | 3XL   |
|-------|-------|-------|-------|-------|-------|-------|
| Chest | 35-37 | 38-40 | 42-44 | 45-47 | 48-50 | 52-54 |