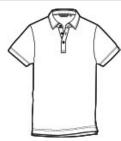

- 4.4-ounce, 63/37 polyester/cotton slub
- Easy wash and wear
- Built-in collar stays for the perfect shape
- Three-button placket
- TM logo w oven label at left sleeve
- TravisMathew logo at center back neck
- Open hem sleeves