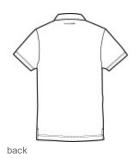

- 4.4-ounce, 63/37 polyester/cotton slub
- Easy wash and wear
- Built-in collar stays for the perfect shape
- Three-button placket
- TM logo w oven label at left sleeve
- TravisMathew logo at center back neck
- Open hem sleeves