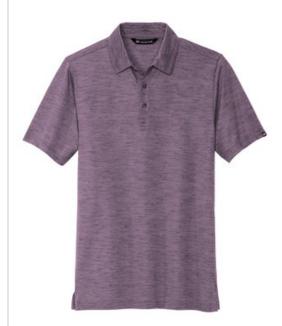

# TravisMathew Auckland Slub Polo TM1MW451

A necessity for any guy on the move, this Kiwi-approved polo combines 4-way stretch with superior wrinkle resistance and quick-drying technology to deliver a lasting impression.

- 4.4-ounce, 63/37 polyester/cotton slub
- Easy wash and wear
- Built-in collar stays for the perfect shape
- Three-button placket
- TM logo w oven label at left sleeve
- TravisMathew logo at center back neck
- Open hem sleeves