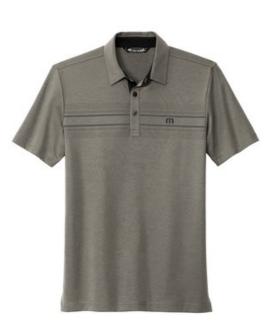

# TravisMathew Monterey Chest Stripe Polo TM1MW450

Embrace SoCal style with this supremely comfortable, quickdrying, w rinkle-resistant polo. Complete w ith micro-dot chest stripes, this lightw eight, breathable polo also has stretch to keep things moving.

- 4.6-ounce, 57/43 cotton/polyester
- Easy wash and wear
- Built-in collar stays for the perfect shape
- Three-button placket w ith subtle contrasting placket trim
- Embroidered TM logo on left chest
- Open hem sleeves