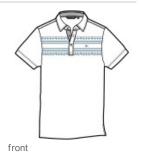

# TravisMathew Monterey Chest Stripe Polo TM1MW450

Embrace SoCal style with this supremely comfortable, quickdrying, w rinkle-resistant polo. Complete w ith micro-dot chest stripes, this lightw eight, breathable polo also has stretch to keep things moving.

- 4.6-ounce, 57/43 cotton/polyester
- Easy wash and wear
- Built-in collar stays for the perfect shape
- Three-button placket w ith subtle contrasting placket trim
- Embroidered TM logo on left chest
- Open hem sleeves