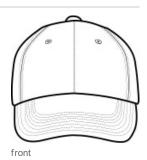

# TravisMathew Rad Flexback Cap. TM1MU426

Few things are more rad than this classic TravisMathew logo cap with its embroidered 3-D icon on the left-side panel. We've kept the center and right-side panels open, so go ahead and customize it with your logo.

- Fabric 97/3 polyester/polyurethane
- Structure Structured
- Profile Mid
- Features Flexfit<sup>®</sup> stretch for a comfortable fit