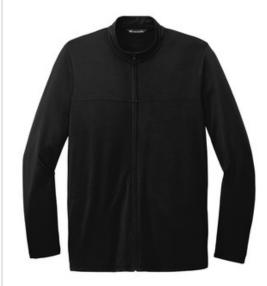

# TravisMathew Newport Full-Zip Fleece. TM1MU420

Keep warm after nightfall anywhere life takes you. This ultrasoft fleece jacket is versatile enough to wear daily whether you're lounging on the couch, in the office or on a weekend escape.

- 8.9-ounce, 96/4 rayon/spandex
- Zip-through collar
- TravisMathew patch label at center back neck
- Reverse coil zipper
- Open hand pockets
- Open cuffs and hem