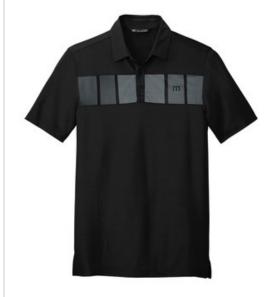

# **TravisMathew Cabana Chest Stripe Polo.** TM1MU416

lconic TravisMathew stripes race across the chest in this ultracomfortable stretch polo. With its wrinkle-resistant, moisture-dispersing fabric, you'll jones to wear it on the course or in a poolside cabana.

- 5.2-ounce, 96/4 polyester/spandex
- Self-fabric collar
- Three-button placket with dyed-to-match buttons
- Cut-and-sew chest stripes
- Embroidered TM logo on left chest
- Open hem sleeves