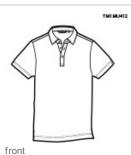

# **TravisMathew Oceanside Heather Polo.** TM1MU412

Do you hear the ocean calling? You will in this heathered beauty. Lightweight, with moisture-dispersing technology, this wrinkle-resistant polo dries quickly, taking you from the boardwalk to the boardroom with true TravisMathew style.

- 4.1-ounce, 57/43 pima cotton/polyester
- Self-fabric collar
- Three-button placket with dyed-to-match buttons
- TM logo w oven label at left sleeve
- Open hem sleeves