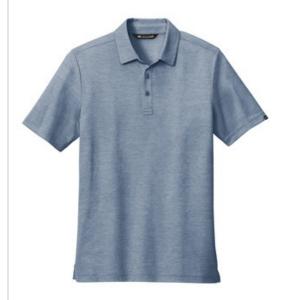

# **TravisMathew Oceanside Heather Polo.** TM1MU412

Do you hear the ocean calling? You will in this heathered beauty. Lightweight, with moisture-dispersing technology, this wrinkle-resistant polo dries quickly, taking you from the boardwalk to the boardroom with true TravisMathew style.

- 4.1-ounce, 57/43 pima cotton/polyester
- Self-fabric collar
- Three-button placket with dyed-to-match buttons
- TM logo w oven label at left sleeve
- Open hem sleeves