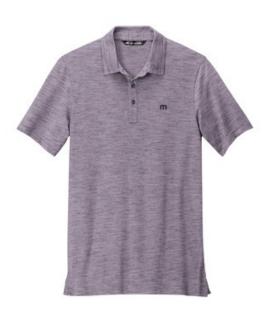

# DISCONTINUED LIMITED EDITION TravisMathew Flying Tortilla Polo TM1MP011

We're proud to offer this direct-from-retail TravisMathew style, w hile supplies last.

With four-way stretch for movement, this supremely comfortable, quick-drying, w rinkle-resistant polo w ill keep you eager to hit the links or your favorite happy hour.

- 4.1-ounce, 50/50 cotton/polyester
- Easy wash and wear
- Self-fabric collar with collar-stay technology for a crisp look
- Three-button placket
- Embroidered TM logo on left chest
- Open hem sleeves