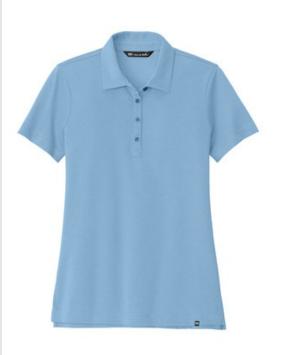

# TravisMathew Women's Sunnyvale Polo TM1LD005

Keep it simple, but make it count in a Sunnyvale Polo. Embodying effortless, versatile style with attention to detail and sophisticated simplicity, the Sunnyvale is not just another polo. Constructed with luxurious pima cotton, this supremely comfortable polo is perfect for every occasion.

- 5-ounce, 64/36 pima cotton/polyester
- Easy wash and wear
- Wrinkle-resistant
- Self-fabric collar
- Four-button placket
- Dyed-to-match pearlized buttons
- Printed TravisMathew script logo at center back neck
- TM logo w oven label at left hem