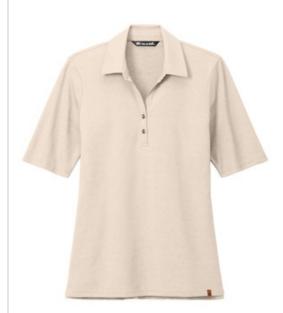

# TravisMathew Women's Sunsetters Polo TM1LD004

Live your best life at work or after hours in this trend-forward polo designed with enhanced stretch for supreme comfort.

- 4.7-ounce, 58/42 pima cotton/polyester
- Easy wash and wear
- Wrinkle-resistant
- Self-fabric collar
- V-neckline
- Tw o-button placket with faux horn buttons
- Bongated sleeves
- Side vents
- TM faux leather patch label at left hem (Black Heather and Grey Heather have black patches, all others are tan)