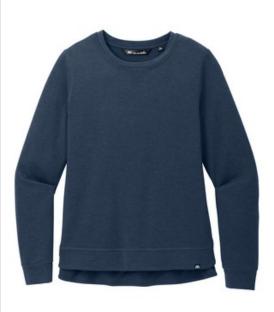

# TravisMathew Women's Long Weekend Crew TM1LD003

Remember that long weekend feeling any day of the week in this versatile, comfortable crew that can worn at work or while hanging out.

- 7.2-ounce, 73/22/5 modal/polyester/elastane
- Easy wash and wear
- Rib knit notch detail at collar
- Drop tail hem with scallop detailing
- TM logo w oven label at left hem