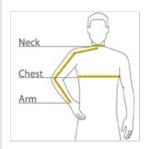

#### HOW TO MEASURE

#### CHEST WIDTH

Measure under the arm and around the fullest part of the chest with arms down, keeping tape horizontal.

#### NECK

Measure around the fullest part of the neck at the base.

### ARM

Place hand on hip. Start at the center of the back of the neck and measure across the shoulder, to the elbow, and then down