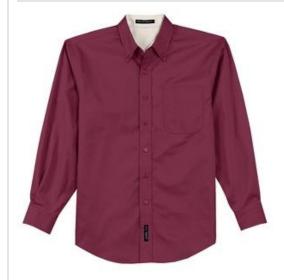

# Port Authority® Tall Long Sleeve Easy Care Shirt.

This comfortable wash-and-wear shirt is indispensable for the workday. Wrinkle resistance makes this shirt a cut above the competition so you and your staff can be, too.

- 4.5-ounce, 55/45 cotton/poly
- Button-dow n collar
- Dyed-to-match buttons
- Left chest pocket
- Back box pleat
- Rounded adjustable cuffs