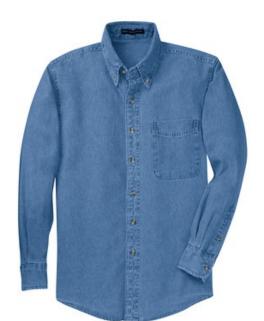

# Port Authority<sup>®</sup> Tall Long Sleeve Denim Shirt. TLS600

Show case your logo on America's favorite fabric. You'll find versatility and reliability in our stonew ashed denim shirt.

- 6.5-ounce, 100% cotton
- Double-needle stitching throughout
- Button-dow n collar
- Horn-tone buttons
- Left chest pocket
- Rounded adjustable cuffs
- Due to special finishing process, colors may vary.