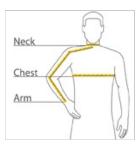

#### HOW TO MEASURE

#### CHEST WIDTH

Measure under the arm and around the fullest part of the chest with arms  $\mbox{dow}\, \mbox{n}$ , keeping tape horizontal.

#### NECK

Measure around the fullest part of the neck at the base.

## ARM

Place hand on hip. Start at the center of the back of the neck and measure across the shoulder, to the elbow, and then down to the w rist.

# SIZE CHART

|               | LT     | XLT    | 2XLT   | 3XLT  | 4XLT   |
|---------------|--------|--------|--------|-------|--------|
| Chest         | 41-43  | 44-46  | 47-49  | 50-53 | 54-57  |
| Neck          | 17 1/2 | 18 1/2 | 19 1/4 | 20    | 20 3/4 |
| Arm           | 36 1/2 | 38     | 39     | 40    | 41     |
| Pocket Height | 5 3/4  | 5 3/4  | 5 3/4  | 5 3/4 | 6      |
| Pocket Width  | 5 1/4  | 5 1/4  | 5 1/4  | 5 1/4 | 5 1/2  |