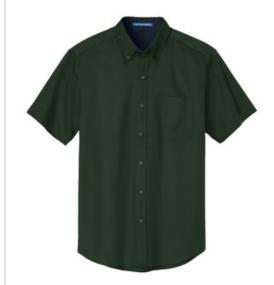

# Port Authority® Tall Short Sleeve Easy Care Shirt.

This comfortable wash-and-wear shirt is indispensable for the workday. Wrinkle resistance makes this shirt a cut above the competition so you and your staff can be, too.

- 4.5-ounce, 55/45 cotton/poly
- Button-dow n collar
- Dyed-to-match buttons
- Left chest pocket
- Back box pleat