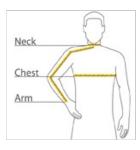

#### HOW TO MEASURE

#### CHEST WIDTH

Measure under the arm and around the fullest part of the chest with arms down, keeping tape horizontal.

# NECK

Measure around the fullest part of the neck at the base.

## ARM

Place hand on hip. Start at the center of the back of the neck and measure across the shoulder, to the elbow, and then down to the wrist.

### SIZE CHART

|  |       | LT     | XLT    | 2XLT   | 3XLT  | 4XLT   |
|--|-------|--------|--------|--------|-------|--------|
|  | Chest | 41-43  | 44-46  | 47-49  | 50-53 | 54-57  |
|  | Neck  | 17 1/2 | 18 1/2 | 19 1/4 | 20    | 20 3/4 |
|  | Arm   | 36 1/2 | 38     | 39     | 40    | 41     |