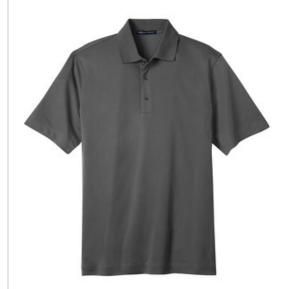

# Port Authority® Tall Tech Pique Polo. TLK527

This polo is a working person's dream: versatile, moisture-wicking and available in a rainbow of vibrant colors to complement any logo. These polos truly deliver with UV protection and exceptional performance at a real value.

- 5.2-ounce, 100% polyester
- UPF rating of 40
- Flat knit collar
- 3-button placket
- Dyed-to-match buttons
- Open hem sleeves

Due to the nature of 100% polyester performance fabrics, special care must be taken throughout the printing process.