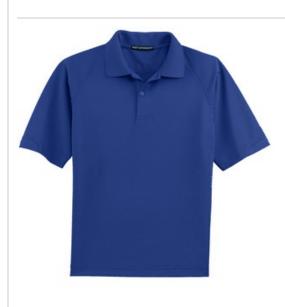

# Port Authority<sup>®</sup> Tall Dry Zone<sup>®</sup> Ottoman Polo. TLK525

Colorfast and snag-resistant, these durable shirts feature Dry Zone moisture-wicking technology to perform at any corporate event.

- 5.3-ounce, 100% polyester
- Snag-resistant
- Flat knit collar
- 2-button placket
- Dyed-to-match buttons
- Raglan sleeves
- Open hem sleeves with rib knit inset
- Side vents
- Rental-friendly

Due to the nature of 100% polyester performance fabrics, special care must be taken throughout the printing process. CARE INSTRUCTIONS Machine Wash Cold, Wash With Like Colors, Do Not Bleach, Tumble Dry Low, Cool Iron If Necessary.