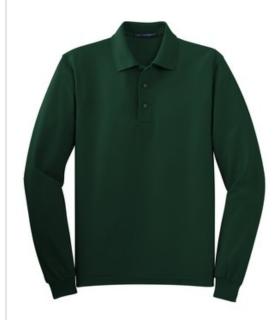

# Port Authority<sup>®</sup> Tall Silk Touch™ Long Sleeve Polo. TLK500LS

A favorite for years, our Silk Touch™ polo is soft, supple and easy to care for. The silky smooth pique knit resists w rinkles w hile the classic long sleeve style looks great on everyone.

- 5-ounce, 65/35 poly/cotton pique
- Flat knit collar and cuffs
- Double-needle armhole seams and hem
- 3-button placket
- Metal buttons with dyed-to-match plastic rims
- Side vents