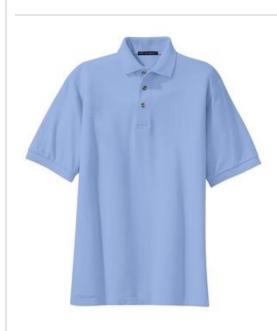

# Port Authority<sup>®</sup> Tall Heavyweight Cotton Pique Polo. TLK420

A favorite year after year, these polos are known for their exceptional range of colors, styles and sizes. The soft pique knit is shrink-resistant and easy to care for, so your group will always look its best.

- 7-ounce, 100% ring spun combed cotton heavyw eight
- pique
- Garment w ashed for softness
- Flat knit collar and cuffs
- 3-button placket
- Horn-tone buttons
- Side vents