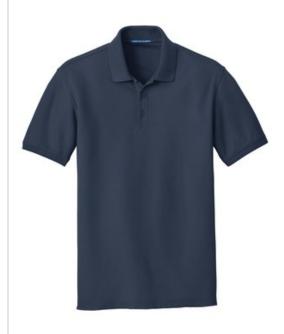

# Port Authority $^{\circledR}$ Tall Core Classic Pique Polo. TLK100

An indispensable polo for just about every uniforming need. Designed for everyday wear, this pique polo is made from a durable blend for lived-in comfort, traditional good looks and exceptional value.

- 4.4-ounce, 60/40 cotton/poly pique
- Flat knit collar and cuffs
- 3-button placket with dyed-to-match buttons
- Side vents