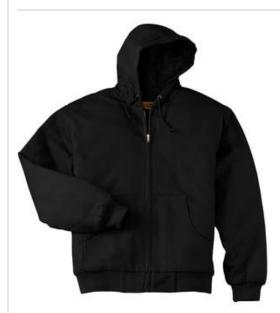

# CornerStone<sup>®</sup> Tall Duck Cloth Hooded Work Jacket. TLJ763H

Tough enough to do the job, this work jacket layers easily over shirts and jackets so it's great for mild or harsh weather.

- 12-ounce, 100% cotton duck cloth
- 100% nylon dyed-to-match lining with 6-ounce polyfill insulation (Duck Brown has black lining)
- Hood with dyed-to-match draw cord
- Rib knit cuffs and w aistband
- Front hand warmer pockets
- Interior pocket
- Decoration access pocket