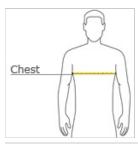

#### HOW TO MEASURE

## CHEST WIDTH

Measure under the arm and around the fullest part of the chest with arms down, keeping tape horizontal.

## SIZE CHART

|       | LT    | XLT   | 2XLT  | 3XLT  | 4XLT  |
|-------|-------|-------|-------|-------|-------|
| Chest | 41-43 | 44-46 | 47-49 | 50-53 | 54-57 |