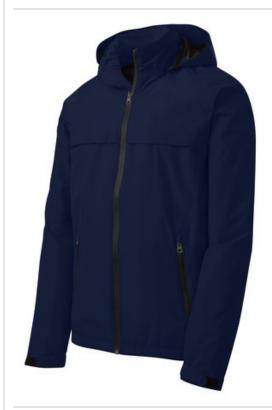

# Port Authority<sup>®</sup> Tall Torrent Waterproof Jacket TLJ333

Our versatile, fully seam-sealed jacket offers outstanding waterproof protection to keep you dry whether you're on the job or on the trail. Folds into a convenient carry pouch for easy, compact storage.

- 100% polyester
- 100% polyester mesh-lined body and hood
- 5000MM fabric w aterproof rating
- 3000G/M2 fabric breathability rating
- Zip-off hood
- Contrast w aterproof zippers
- Adjustable self-fabric tab cuffs with hook and loop closures
- Front zippered pockets
- Port Pocket<sup>™</sup> for decoration access
- Open hem with locking draw cord for adjustability
- Draw string carry pouch included