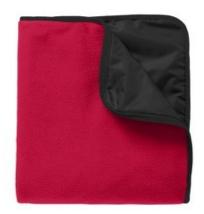

## Port Authority<sup>®</sup> Fleece & Poly Travel Blanket. TB850

A w ater-resistant backing makes this warm fleece blanket the perfect choice for picnics, tailgating and outdoor events.

- 11.3-ounce linear yard, 100% polyester fleece, 100% polyester woven backing
- Attached elastic band to secure the rolled-up blanket
- Port Pocket<sup>™</sup> for decoration access
- Dimensions: 50" x 60"