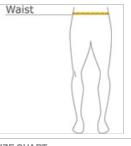

### HOW TO MEASURE

WAIST

Measure around the smallest part of the natural waist.

SIZE CHART

|       | XS    | S     | Μ     | L     | XL    | 2XL   | 3XL   | 4XL   |
|-------|-------|-------|-------|-------|-------|-------|-------|-------|
| Waist | 26-28 | 29-31 | 32-34 | 35-37 | 38-40 | 41-43 | 44-47 | 48-51 |