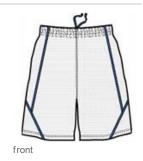

# Sport-Tek<sup>®</sup> PosiCharge<sup>®</sup> Mesh Reversible Spliced Short. T565

A roomy reversible, moisture-wicking, breathable short that does double duty with spliced piping details. PosiCharge technology offers superior bleed resistance.

- 3.2-ounce, 100% polyester mesh with PosiCharge technology
- White mesh reverse with colored piping
- Double-layer construction with open, individually hemmed layers for easy decoration
- Eastic w aistband w ith continuous loop draw cord
- 9-inch inseam