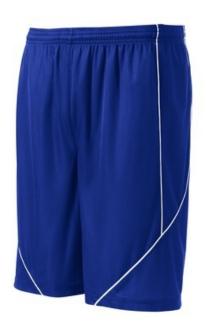

# Sport-Tek<sup>®</sup> PosiCharge<sup>®</sup> Mesh Reversible Spliced Short. T565

A roomy reversible, moisture-wicking, breathable short that does double duty with spliced piping details. PosiCharge technology offers superior bleed resistance.

- 3.2-ounce, 100% polyester mesh with PosiCharge technology
- White mesh reverse with colored piping
- Double-layer construction with open, individually hemmed layers for easy decoration
- Eastic w aistband w ith continuous loop draw cord
- 9-inch inseam