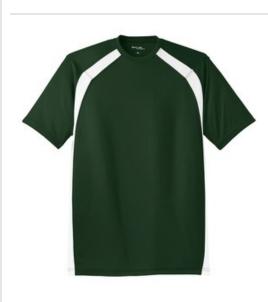

# Sport-Tek<sup>®</sup> Dry Zone<sup>®</sup> Colorblock Crew. T478

Moisture-wicking, odor-fighting performance with colorblock side panels, raglan sleeves and set-in construction on the back for easy movement.

• 4-ounce, 100% polyester mini pique

 4-ounce, 100% polyester mesh insets on front shoulders and side panels

- Tag-free label
- Modified raglan sleeves

\*Due to the nature of 100% polyester performance fabrics, special care must be taken throughout the screen printing process.