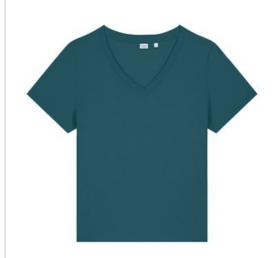

# Stanley/Stella Women's Stella Isla V-Neck Tee SXW032

The iconic v-neck t-shirt for women. Classic style joins reliable comfort with a smooth organic cotton that's good for the environment and presents logos perfectly.

- 4.6-ounce (155-gram)
- 100% organic combed ring spun cotton, 28 singles
- 1x1 rib knit neck
- Self-fabric back neck taping
- Double-needle topstitched sleeves and hem
- 100% recycled polyester tear-aw ay label