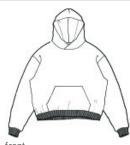

# Stanley/Stella Unisex Cooper Dry Hooded Sweatshirt SXU028

A boxy hoodie with a dry hand feel. The unique character of organic cotton French terry provides a perfect place for a brand logo.

- 11.8-ounce (400-gram)
- 100% organic combed cotton French terry
- Double-layer self-fabric hood
- Jersey back neck taping
- Self-fabric half moon at back neck
- 2x1 rib knit cuffs and hem
- Double-needle topstitch on armholes, cuffs and hem
- Front pouch pocket
- 100% recycled polyester tear-aw ay label
- Oversized fit: Designed for comfort, with more ease of movement.