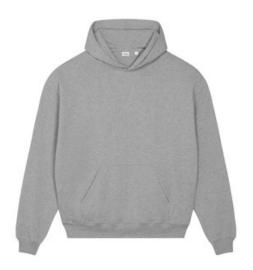

# Stanley/Stella Unisex Cooper Dry Hooded Sweatshirt SXU028

A boxy hoodie with a dry hand feel. The unique character of organic cotton French terry provides a perfect place for a brand logo.

- 11.8-ounce (400-gram)
- 100% organic combed cotton French terry
- Double-layer self-fabric hood
- Jersey back neck taping
- Self-fabric half moon at back neck
- 2x1 rib knit cuffs and hem
- Double-needle topstitch on armholes, cuffs and hem
- Front pouch pocket
- 100% recycled polyester tear-aw ay label
- Oversized fit: Designed for comfort, with more ease of movement.