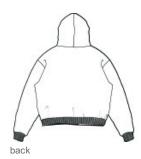

# Stanley/Stella Unisex Cooper Dry Hooded Sweatshirt SXU028

A boxy hoodie with a dry hand feel. The unique character of organic cotton French terry provides a perfect place for a brand logo.

- 11.8-ounce (400-gram)
- 100% organic combed cotton French terry
- Double-layer self-fabric hood
- Jersey back neck taping
- Self-fabric half moon at back neck
- 2x1 rib knit cuffs and hem
- Double-needle topstitch on armholes, cuffs and hem
- Front pouch pocket
- 100% recycled polyester tear-aw ay label
- Oversized fit: Designed for comfort, with more ease of movement.