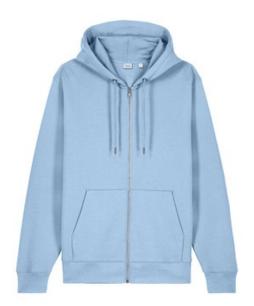

# **Stanley/Stella Unisex Cultivator 2.0 Full-Zip Hooded Sweatshirt SXU005**

A premium zipped hoodie with a classic look. Organic and recycled fabrics blend beautifully, offering cozy warmth with refined details that stand out from the crow d.

- 10.3-ounce (350-gram)
- 80% organic combed ring spun cotton/20% recycled polyester brushed 3-end fleece, cotton face
- Double self-fabric lined hood
- Dyed-to-match round draw cords with metal tips
- Metal eyelets
- Herringbone back neck taping
- Self-fabric half moon at back neck
- Exposed metal zipper
- 1x1 rib knit cuffs and hem
- Double-needle topstitch on armholes, cuffs and hem seams
- Front pouch pockets
- Modern medium fit
- 100% recycled polyester tear-aw ay label
- Colors up to 5XL: Black, French Navy, Heather Grey, Natural Raw, Stargazer, White