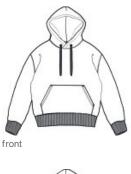

# Stanley/Stella Unisex Cruiser 2.0 Hooded Sweatshirt SXU003

A premium hoodie with a classic look. Organic and recycled fabrics blend beautifully, offering cozy w armth with refined details that stand out from the crow d.

- 10.3-ounce (350-gram)
- 80% organic combed ring spun cotton/20% recycled

polyester brushed 3-end fleece, cotton face

- Double self-fabric lined hood
- Dyed-to-match round draw cords with metal tips
- Metal eyelets
- Herringbone back neck taping
- Self-fabric half moon at back neck
- 1x1 rib knit cuffs and hem
- Double-needle topstitch on armholes, cuffs and hem seams
- Front pouch pocket
- Modern medium fit
- 100% recycled polyester tear-aw ay label
- Colors up to 5XL: Black, French Navy, Heather Grey, Natural Raw, Stargazer, White