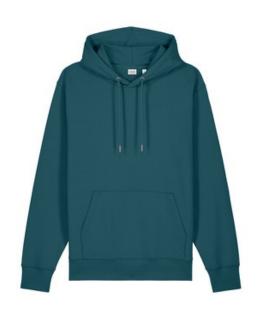

# Stanley/Stella Unisex Cruiser 2.0 Hooded Sweatshirt SXU003

A premium hoodie with a classic look. Organic and recycled fabrics blend beautifully, offering cozy w armth with refined details that stand out from the crow d.

- 10.3-ounce (350-gram)
- 80% organic combed ring spun cotton/20% recycled

polyester brushed 3-end fleece, cotton face

- Double self-fabric lined hood
- Dyed-to-match round draw cords with metal tips
- Metal eyelets
- Herringbone back neck taping
- Self-fabric half moon at back neck
- 1x1 rib knit cuffs and hem
- Double-needle topstitch on armholes, cuffs and hem seams
- Front pouch pocket
- Modern medium fit
- 100% recycled polyester tear-aw ay label
- Colors up to 5XL: Black, French Navy, Heather Grey, Natural Raw, Stargazer, White