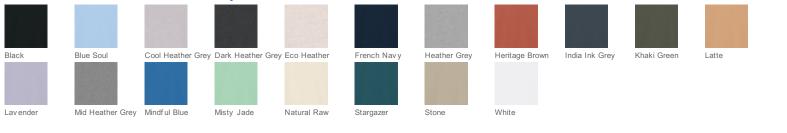

- 10.3-ounce (350-gram)
- 80% organic combed ring spun cotton/20% recycled

polyester brushed 3-end fleece, cotton face

- Double self-fabric lined hood
- Dyed-to-match round draw cords with metal tips
- Metal eyelets
- Herringbone back neck taping
- Self-fabric half moon at back neck
- 1x1 rib knit cuffs and hem
- Double-needle topstitch on armholes, cuffs and hem seams
- Front pouch pocket
- Modern medium fit
- 100% recycled polyester tear-aw ay label
- Colors up to 5XL: Black, French Navy, Heather Grey, Natural Raw, Stargazer, White

#### COLOR INFORMATION

Please note: PMS code information is shown only when an exact match is available.