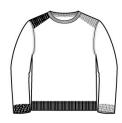

# **DISCONTINUED Port Authority** <sup>®</sup> Marled Crew Sweater. SW417

Two-toned marled yarns give this warmsweater a handsome look.

- 60/40 cotton/acrylic
- Fully fashioned seams
- Saddle shoulders with back-to-front rib detail
- 1x1 rib knit neck, cuffs and hem

# **CARE INSTRUCTIONS**

Machine wash cold with like colors, only non-chlorine bleach when needed, tumble dry low, low iron if needed.

front

back