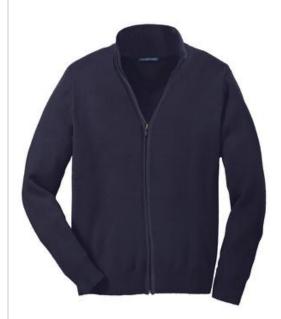

# DISCONTINUED Port Authority $^{(\!R\!)}$ Value Full-Zip Mock Neck Sweater. SW303

Built for a hard day's work, this soft, value-priced sweater has a coil zipper with a gunmetal-finish zipper pull.

- 100% acrylic
- Low-pill finish
- 1x1 rib knit neck, cuffs and hem
- Spandex in collar, cuffs and hem for shape retention