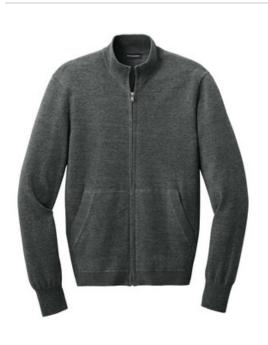

# Port Authority<sup>®</sup> Easy Care Full-Zip Sweater SW2901

Blending professionalism with supreme comfort, this beautiful tri-blend sw eater is an exceptional addition to any w ork w ardrobe.

- 56/29/15 cotton/nylon/acrylic
- Fully-fashioned seams
- Machine w ashable
- 1x1 rib knit collar, cuffs and hem
- Antique silver zipper pull
- Front pockets