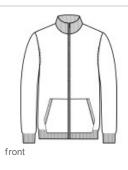

# Port Authority<sup>®</sup> Easy Care Full-Zip Sweater SW2901

Blending professionalism with supreme comfort, this beautiful tri-blend sw eater is an exceptional addition to any w ork w ardrobe.

- 56/29/15 cotton/nylon/acrylic
- Fully-fashioned seams
- Machine w ashable
- 1x1 rib knit collar, cuffs and hem
- Antique silver zipper pull
- Front pockets