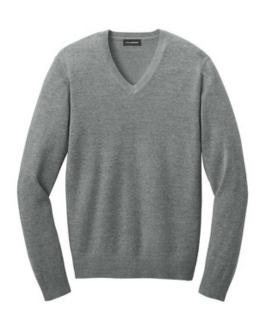

# Port Authority<sup>®</sup> Easy Care V-Neck Sweater SW2850

Blending professionalism with supreme comfort, this beautiful tri-blend sw eater is an exceptional addition to any w ork w ardrobe.

- SW285056/29/15 cotton/nylon/acrylic
- Fully-fashioned seams
- Machine w ashable
- 2x2 rib knit V-neck, cuffs and hem