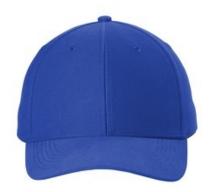

# Sport-Tek <sup>®</sup> Action Snapback Cap. STC50

Fabric: 96/4 poly/spandex textured knit Structure: Structured Profile: Mid Features: Moisture-wicking sw eatband Closure: 7-position adjustable snapback