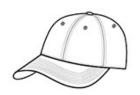

## Sport-Tek<sup>®</sup> PosiCharge<sup>®</sup> Electric Heather Cap. STC34

Fabric: 100% polyester with PosiCharge technology Structure: Structured Profile: Mid Closure: 7-position adjustable snap

back