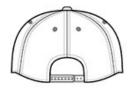

## Sport-Tek<sup>®</sup> PosiCharge<sup>®</sup> Electric Heather Cap. STC34

Fabric: 100% polyester with PosiCharge technology Structure: Structured Profile: Mid Closure: 7-position adjustable snap

back