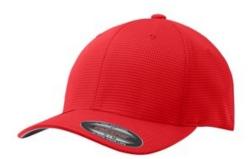

# Sport-Tek<sup>®</sup> Flexfit<sup>®</sup> Grid Texture Cap. STC33

This team-spirited, moisture-wicking cap features a grid texture and the Flexfit fit.

■ Fabric: 100% polyester Structure: Structured

Profile: Mid