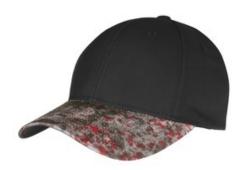

## DISCONTINUED Sport-Tek $^{\ensuremath{\mathbb{R}}}$ Mineral Freeze Cap. STC32

A moisture-wicking cap with the nature-inspired Mineral Freeze print on the bill.

• Fabric: 100% polyester printed bill, 100% polyester front panels, 100% polyester twill crown and underbill

Structure: Structured

Profile: Mid

Closure: Low-profile hook and loop

front

back