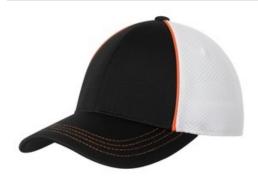

# DISCONTINUED Sport-Tek<sup>®</sup> Piped Mesh Back Cap. STC29

Soft, breathable mesh combines with contrast piping and stitching to give this cap a sleek, clean and sporty look.

• Fabric: 100% polyester mesh front two panels; 100% polyester closed-hole mesh mid and back panels

• Structure: Lightly structured

Profile: Low

Closure: Micro hook and loop

front

back