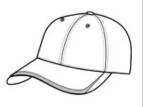

# Sport-Tek<sup>®</sup> Pique Colorblock Cap. STC24

With a moisture-wicking sw eatband and contrast detail on the brim, this adjustable cap performs with an athletic look.

- Fabric: 100% polyester pique knit
- Structure: Structured
- Profile: Mid
- Closure: Micro hook and loop