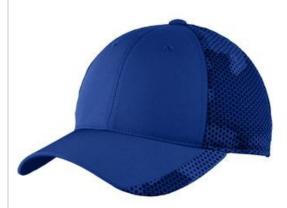

# Sport-Tek<sup>®</sup> CamoHex Cap. STC23

Our sublimated CamoHex print on the back panels and brim joins forces with a moisture-wicking sweatband for a cap that truly performs.

Fabric: 100% polyester twillStructure: Structured

Profile: Mid

Closure: Micro hook and loop

front

back